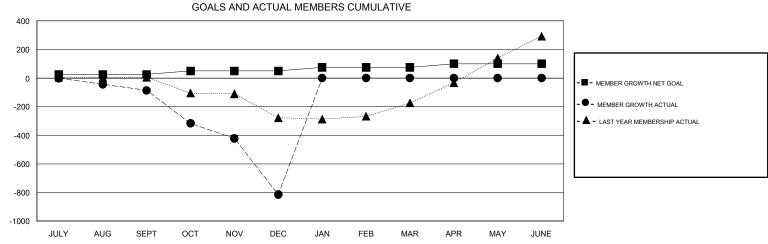

## District 316 H

GMT: LOCATION INDIA GMT CA

MAR

APR

MAY

DEC

JAN

FEB

SEPT

AUG

JULY

OCT

NOV

Results as of: 12/31/2019