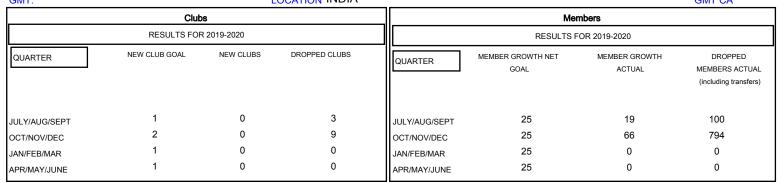

## District 316 H

GMT: LOCATION INDIA GMT CA

MAR

APR

MAY

DEC

JAN

FEB

SEPT

AUG

JULY

OCT

NOV

Results as of: 12/31/2019