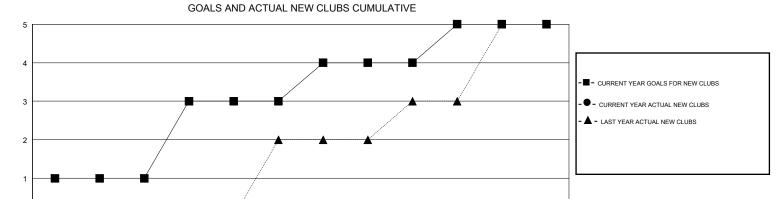

## District 316 H

GMT: LOCATION INDIA GMT CA

MAR

APR

MAY

DEC

JAN

FEB

SEPT

AUG

JULY

OCT

NOV

Results as of: 12/31/2019